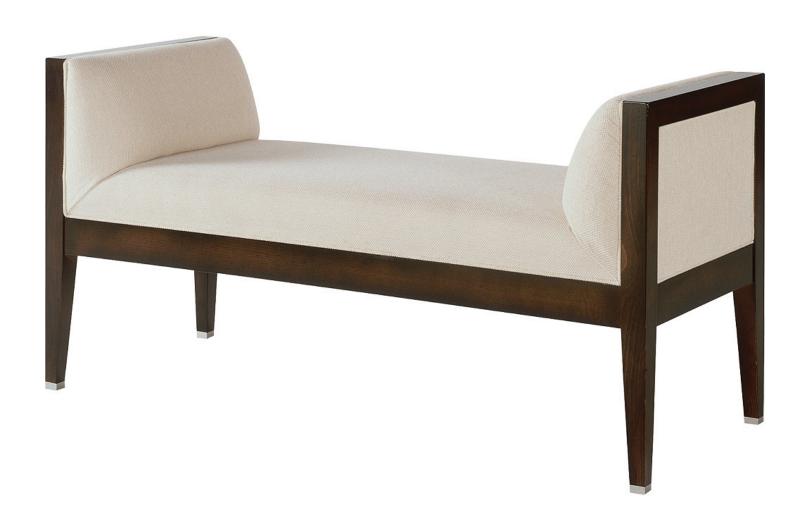

## MILLING ROAD

AS SHOWN: T179-22 FABRIC (NO LONGER AVAILABLE), SATIN AGED EUROPEAN UMBER FINISH

## 20TH CENTURY BENCH

19-910-1

| ORIGINALS                                                                              |                                     |         |        |         |         |        |
|----------------------------------------------------------------------------------------|-------------------------------------|---------|--------|---------|---------|--------|
| OPTIONS & FEATURES                                                                     |                                     | W       | D      | Н       | АН      | SH     |
| STANDARD FINISH: SATIN AGED EUROPEAN UMBER STANDARD FABRIC: BEIGE CHENILLE WITH SINGLE | MAPLE SOLIDS AND VENEERS            | 54IN    | 22IN   | 27.25IN | 27.25IN | 19IN   |
|                                                                                        | BRUSHED NICKEL-PLATED FEET STANDARD | 137.2CM | 55.9CM | 69.2CM  | 69.2CM  | 48.3CM |
| WELT                                                                                   |                                     |         |        |         | COM     | COL    |
|                                                                                        |                                     |         |        |         | 4.5YD   | 76FT   |
|                                                                                        |                                     |         |        |         | 4.1M    | 7.1M   |