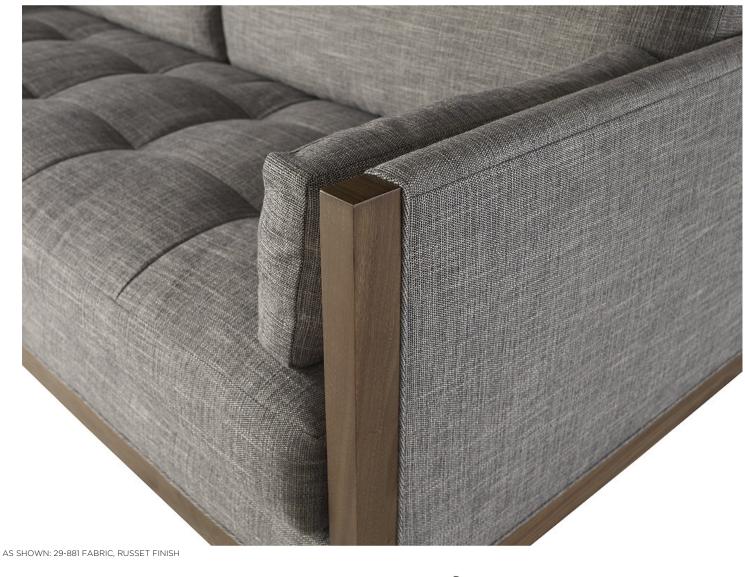

## THE BARBARA BARRY COLLECTION

| OP | HONS | 8 | FEA | TURES |
|----|------|---|-----|-------|
|    |      |   |     |       |

STANDARD FINISHES: RUSSET, SAND, AWASH, JET, CINDER, NUTSHELL

STANDARD FINISH (BRASS BASE): WARM BRONZE

SEAT CUSHION OPTIONS: LOOSE BENCH SEAT, BLIND TUFTED BENCH SEAT

LOOSE SEAT CUSHION, BACK AND ARM PILLOWS WITH EXPOSED WALNUT FRAME

TWO BAKER COMFORT SEAT AND BACK PILLOWS

TWO COMFORT PLUSH BOXED ARM PILLOWS WELT AT ARM AND BACK