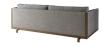

## FRAMEWORK LOVESEAT 6732L

## THE BARBARA BARRY COLLECTION

| OP | HONS | 8 | FEA | TURES |
|----|------|---|-----|-------|
|    |      |   |     |       |

STANDARD FINISHES: RUSSET, SAND, AWASH, JET, CINDER, NUTSHELL

STANDARD FINISH (BRASS BASE): WARM BRONZE

SEAT CUSHION OPTIONS: LOOSE BENCH SEAT, BLIND TUFTED BENCH SEAT

LOOSE SEAT CUSHION, BACK AND ARM PILLOWS WITH EXPOSED WALNUT FRAME

TWO BAKER COMFORT SEAT AND BACK PILLOWS

TWO COMFORT PLUSH BOXED ARM PILLOWS WELT AT ARM AND BACK

| SH     | AH     | Н      | D       | W       |
|--------|--------|--------|---------|---------|
| 17.511 | 27.5IN | 32.5IN | 39.5IN  | 76.5IN  |
| 44.5CM | 69.9CM | 82.6CM | 100.3CM | 194.3CM |

COM COL 14.5YD 246.5FT