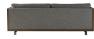

## FRAMEWORK LOVESEAT 6732L

## THE BARBARA BARRY COLLECTION

| OP | HONS | 8 | FEA | TURES |
|----|------|---|-----|-------|
|    |      |   |     |       |

STANDARD FINISHES: RUSSET, SAND, AWASH, JET, CINDER, NUTSHELL

STANDARD FINISH (BRASS BASE): WARM BRONZE

SEAT CUSHION OPTIONS: LOOSE BENCH SEAT, BLIND TUFTED BENCH SEAT

LOOSE SEAT CUSHION, BACK AND ARM PILLOWS WITH EXPOSED WALNUT FRAME

TWO BAKER COMFORT SEAT AND BACK PILLOWS

TWO COMFORT PLUSH BOXED ARM PILLOWS WELT AT ARM AND BACK

| SH     | AH     | Н      | D       | W       |
|--------|--------|--------|---------|---------|
| 17.511 | 27.5IN | 32.5IN | 39.5IN  | 76.5IN  |
| 44.5CM | 69.9CM | 82.6CM | 100.3CM | 194.3CM |

COM COL 14.5YD 246.5FT