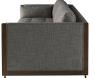

## THE BARBARA BARRY COLLECTION

| OP | HONS | 8 | FEA | TURES |
|----|------|---|-----|-------|
|    |      |   |     |       |

STANDARD FINISHES: RUSSET, SAND, AWASH, JET, CINDER, NUTSHELL

STANDARD FINISH (BRASS BASE): WARM BRONZE

SEAT CUSHION OPTIONS: LOOSE BENCH SEAT, BLIND TUFTED BENCH SEAT

LOOSE SEAT CUSHION, BACK AND ARM PILLOWS WITH EXPOSED WALNUT FRAME

TWO BAKER COMFORT SEAT AND BACK PILLOWS

TWO COMFORT PLUSH BOXED ARM PILLOWS WELT AT ARM AND BACK