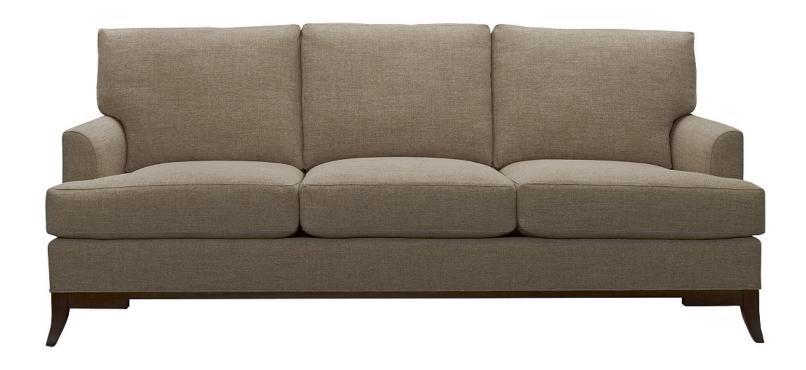

AS SHOWN: 12-842 FABRIC, AMERICAN WALNUT FINISH

## PARAMOUNT SOFA 6545S

## BAKER CLASSICS UPHOLSTERY

| OPTIONS & FEATURES                 |
|------------------------------------|
| STANDARD FINISH: AMERICAN WALNUT   |
| ALSO AVAILABLE AS LOVESEAT (6545L) |
| BAKER COMEORT CUSHIONS             |

| THREE BAKER COMFORT BACK PILLOWS |
|----------------------------------|
| EXPOSED WOOD - MAPLE             |
| WELT BASE STANDARD               |

| SH     | AH     | Н      | D      | W       |
|--------|--------|--------|--------|---------|
| 181    | 24.5IN | 36IN   | 39IN   | 85IN    |
| 45.7CN | 62.2CM | 91.4CM | 99.1CM | 215.9CM |