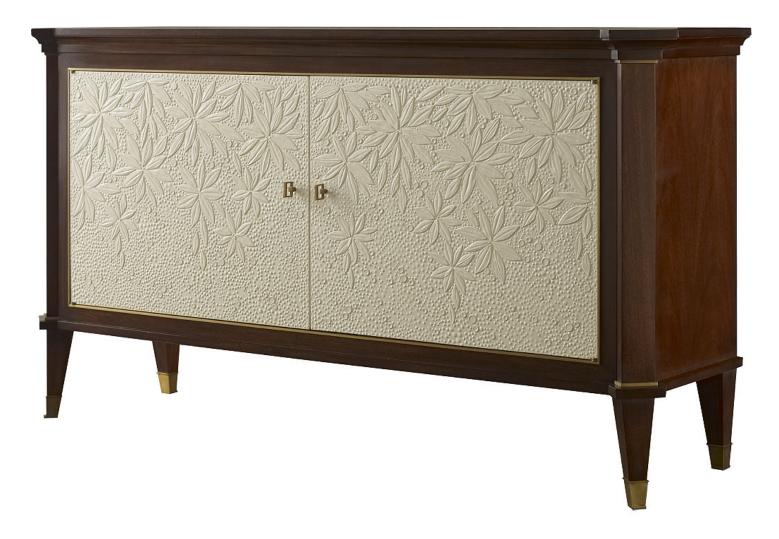

Baker

AS SHOWN: LUXE WITH CAMEO GESSO DOORS AND BRIGHT BRONZE HARDWARE

## ST. HONORE CHEST 8632

## THE THOMAS PHEASANT COLLECTION

## **OPTIONS & FEATURES**

STANDARD FINISHES: SABLE, LUXE

DOOR FINISHES: CAMEO, BURNISHED GOLD LEAF, WARM SILVER LEAF

HARDWARE FINISHES: BRIGHT BRONZE, POLISHED NICKEL

LIMITED EDITION FINISH: BAKER BESPOKE BLUE GLASS DOORS WITH LUXE CABINET MAHOGANY SOLIDS AND VENEERS TWO DOORS W/ ONE ADJUSTABLE SHELF BEHIND EACH DOOR TWO DRAWERS WITH PLAIN LINERS OPTIONAL GESSO DOOR FRONTS