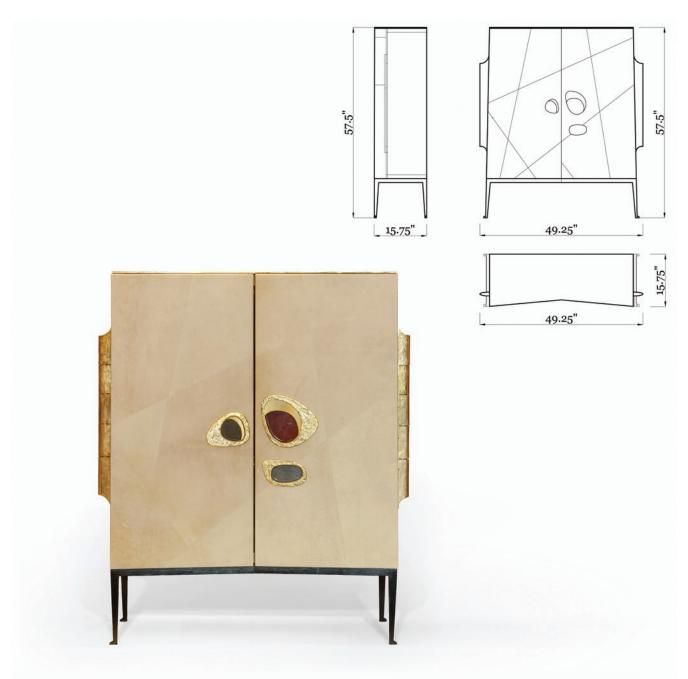

## NERONE

2016 Limited Edition of 3 pieces + AP

Double-door bar cabinet in parchment-lined walnut with Sahara Noir marble back, glass shelves and burnished cast bronze legs structure. It mounts 24ct gold-plated cast bronze hinges and cut-out handles in cast bronze with red lacquered details.

Height: 57.5" (146cm) - Width: 49.25" (125cm) - Depth: 15.75" (40cm)