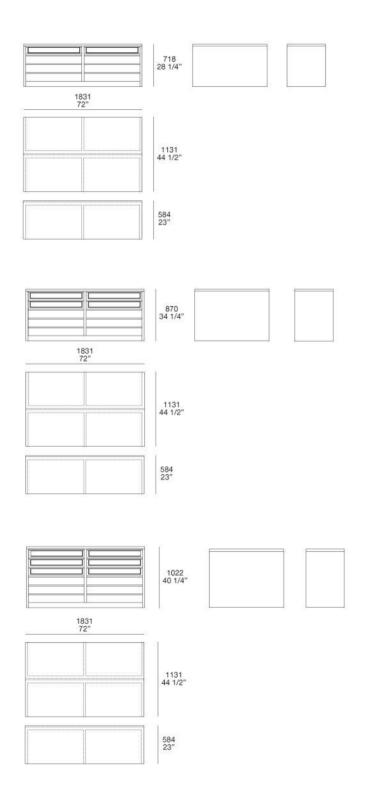

R&D POLIFORM (2014)



## **DESCRIPTION**

The Senzafine system has been supplemented by a new element which completes and enhances the value of the wardrobe environment: the Senzafine island chest of drawers. This furnishing solution features a basic silhouette, that has been embellished by features in techno-leather, which restyles the bedroom environment.

R&D POLIFORM (2014)

### **TECHNICAL DESCRIPTION**

#### **STRUCTURES**

panel of wooden particles faced with melamine

#### **INNER EQUIPMENT**

panel of wooden particles faced with melamine

### **DRAWERS INNER STRUCTURE**

lead TXT

## SHELVES, TOP, DRAWERS BOTTOMS

techno-leather

R&D POLIFORM (2014)



# **Poliform**

FINISHINGS\STRUCTURES\SENZAFINE MELAMINE (3)



## SENZAFINE ISLAND CHEST OF DRAWERS

FINISHINGS\DRAWERS\SENZAFINE MELAMINE (3)



## SENZAFINE ISLAND CHEST OF DRAWERS

FINISHINGS\SHELVES, TOPS, DRAWERS BOTTOMS\TECNO-LEATHER (3)