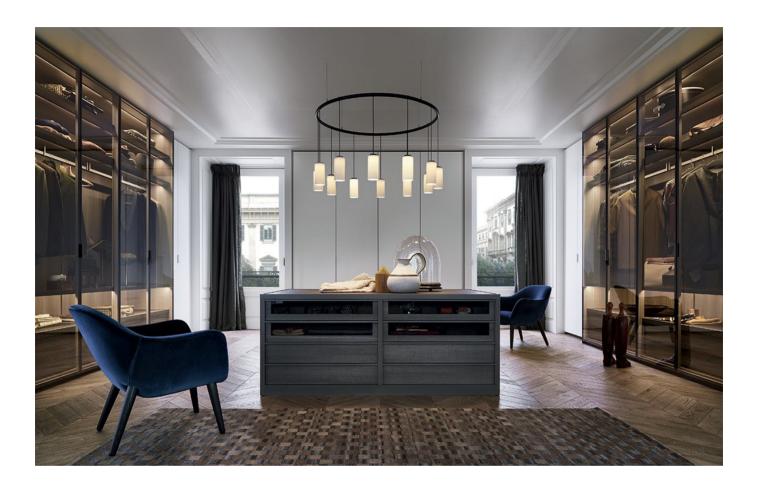

## **DESCRIPTION**

The Senzafine system has been supplemented by a new element which completes and enhances the value of the wardrobe environment: the Senzafine island chest of drawers. This furnishing solution features a basic silhouette, that has been embellished by features in techno-leather, which restyles the bedroom environment.