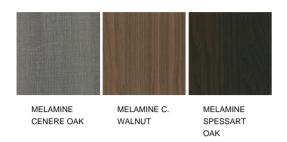

R&D POLIFORM (2014)



## **DESCRIPTION**

The Senzafine system has been supplemented by a new element which completes and enhances the value of the wardrobe environment: the Senzafine island chest of drawers. This furnishing solution features a basic silhouette, that has been embellished by features in techno-leather, which restyles the bedroom environment.

R&D POLIFORM (2014)

### **TECHNICAL DESCRIPTION**

#### **STRUCTURES**

panel of wooden particles faced with melamine

#### **INNER EQUIPMENT**

panel of wooden particles faced with melamine

### **DRAWERS INNER STRUCTURE**

lead TXT

## SHELVES, TOP, DRAWERS BOTTOMS

techno-leather

R&D POLIFORM (2014)



# **Poliform**

FINISHINGS\STRUCTURES\SENZAFINE MELAMINE (3)



## SENZAFINE ISLAND CHEST OF DRAWERS

FINISHINGS\DRAWERS\SENZAFINE MELAMINE (3)



## SENZAFINE ISLAND CHEST OF DRAWERS

FINISHINGS\SHELVES, TOPS, DRAWERS BOTTOMS\TECNO-LEATHER (3)